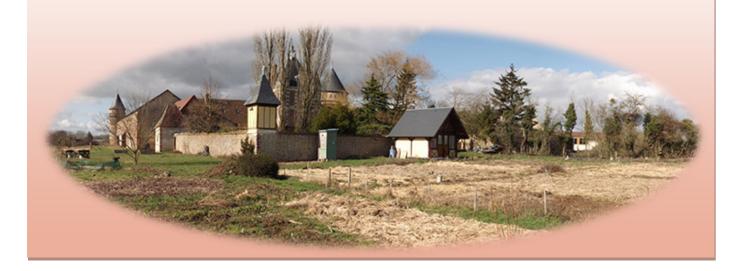

# SYNCH SYNCH SYNCH

Located at 25 km from Chartres and 120 km from South-West Paris, this old seigniorial manor whose construction goes back to the 13<sup>th</sup> century, this exceptional place consists of a homestead, of a large park, fields and of three lakes.

The whole represents nearly 3000 m<sup>2</sup> covered on 6 hectares of ground. Since 2002, this place is an official ashram of Amma in France and a model ecological site.

Under the loving guidance of two advanced teachers, long-standing disciples of Paramahamsa Hariharananda and Paramahamsa Prajñanananda, this retreat in a beautiful, calm and inspiring place, surrounded by nature.