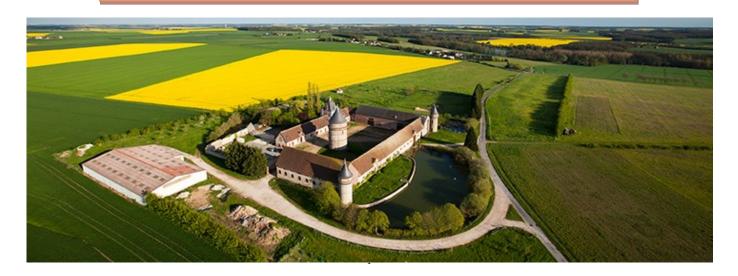

# SYNCH SYNCH SYNCH

Located at 25 km from Chartres and 120 km from South-West Paris, this old seigniorial manor whose construction goes back to the 13<sup>th</sup> century, this exceptional place consists of a homestead, of a large park, fields and of three lakes.

The whole represents nearly 3000 m<sup>2</sup> covered on 6 hectares of ground. Since 2002, this place is an official ashram of Amma in France and a model ecological site.

Under the loving guidance of two advanced teachers, long-standing disciples of Paramahamsa Hariharananda and Paramahamsa Prajñanananda, this retreat in a beautiful, calm and inspiring place, surrounded by nature.

#### Address of arrival:

Amma Center —La Ferme du Plessis 28190 Pontgouin — FRANCE